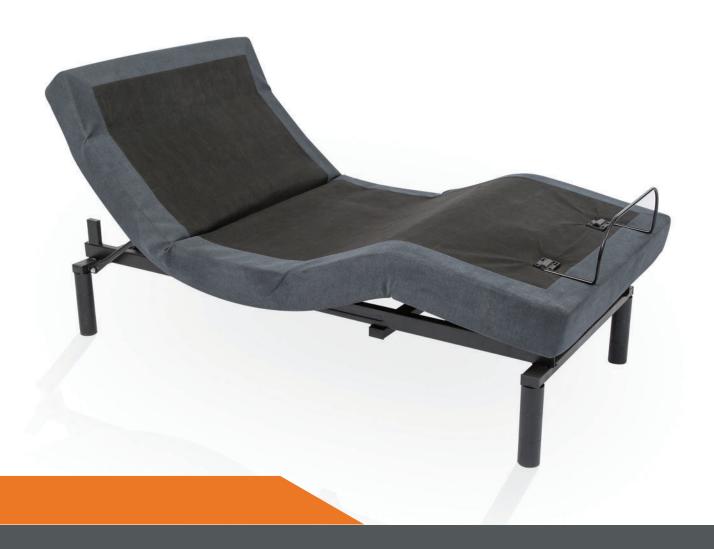

## Gemini 300M 2.0

Adjustable at the neck, head and foot

3 ultra-quiet motors

Sliding base - Keeps the accessibility to the nightstand

Illuminated wireless remote control

**Dual massages** 

**Under-bed lighting** 

## **Features**

- Adjustable at the neck, head and foot
- 3 ultra-quiet motors
- Sliding base for easy access to the night table
- Illuminated wireless remote control
  - 2 programmable presets
  - One touch flat position
  - One touch zero gravity position
  - Preset position optimized to limit snoring
- Dual massages
- Under-bed lighting
- USB charger for charging mobile devices
- Bluetooth receiver for bed control by mobile device
- Adjustable bed legs
- Can be placed on a platform bed without legs
- CSA Certified to Canadian Standards