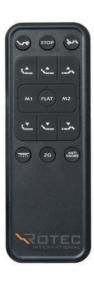

## **Features**

- Adjustable at the neck, head and foot
- 3 ultra-quiet motors
- Sliding base for easy access to the night table
- Illuminated wireless remote control
  - 2 programmable presets
  - One touch flat position
  - One touch zero gravity position
  - Preset position optimized to limit snoring
- Dual massages
- Under-bed lighting
- USB charger for charging mobile devices
- Bluetooth receiver for bed control by mobile device
- Adjustable bed legs
- Can be placed on a platform bed without legs
- CSA Certified to Canadian Standards