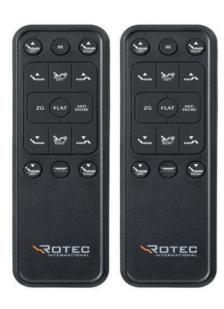

## **Features**

- Adjustable independent heads and foot
- 3 ultra-quiet motors
- Independent head design
- Foldable bed for easy delivery and installation
- 2 illuminated wireless remote control
  - 1 programmable preset
  - One Touch Flat position
  - One touch zero gravity position
  - One touch preset position optimized to limit snoring
- Massage for each user
- Under-bed lighting
- USB charger
- Bluetooth receiver for bed control by mobile device
- Adjustable bed legs
- Can be placed on a platform bed without legs
- CSA Certified to Canadian Standards