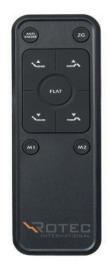

## **Features**

- Adjustable at the head and foot
- 2 ultra-quiet motors
- Foldable bed for easy delivery and installation
- Illuminated wireless remote control
  - 2 programmable presets
  - One touch flat position
  - One touch zero gravity position
  - Preset position optimized to limit snoring
- Bluetooth receiver for bed control by mobile device
- Adjustable bed legs
- Can be placed on a platform bed without legs
- CSA Certified to Canadian Standards