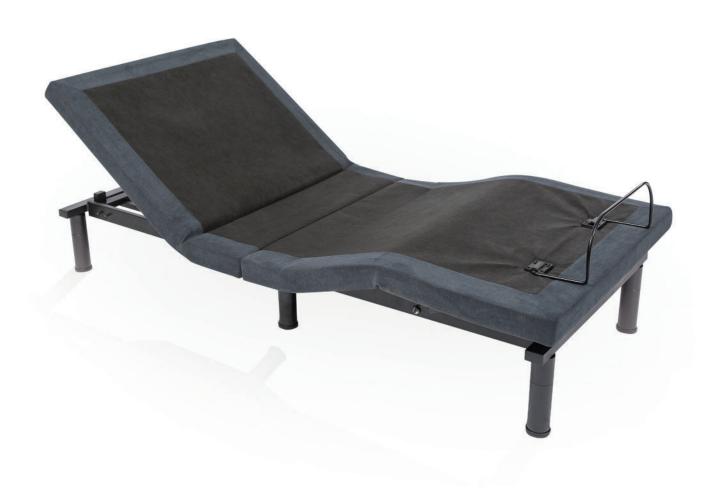

## Coastline 200 2.0

Adjustable at the head and foot

2 ultra-quiet motors

Illuminated wireless remote control

Foldable bed for easy delivery and installation

## **Features**

- Adjustable at the head and foot
- 2 ultra-quiet motors
- Foldable bed for easy delivery and installation
- Illuminated wireless remote control
  - 2 programmable presets
  - One touch flat position
  - One touch zero gravity position
  - Preset position optimized to limit snoring
- Bluetooth receiver for bed control by mobile device
- Adjustable bed legs
- Can be placed on a platform bed without legs
- CSA Certified to Canadian Standards