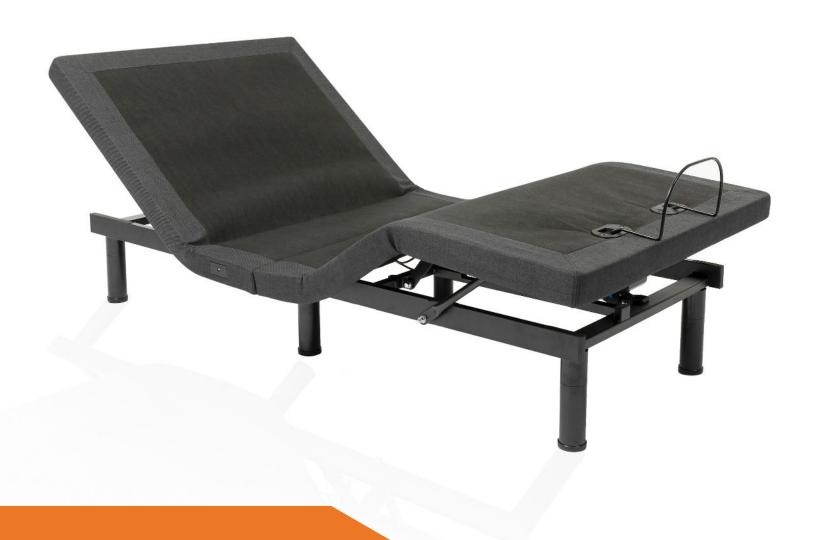

## Aquarius 200M 2.0

Adjustable at the head and foot

2 ultra-quiet motors

Foldable bed for easy delivery and installation

Illuminated wireless remote control

**Dual massages** 

**Under-bed lighting** 

**USB** charger

## **Features**

- Adjustable at the head and foot
- 2 ultra-quiet motors
- Foldable bed for easy delivery and installation
- Illuminated wireless remote control
  - 2 programmable presets
  - One Touch Flat position
  - One touch zero gravity position
  - One touch preset position optimized to limit snoring
- Dual massages
- Under-bed lighting
- USB charger
- Bluetooth receiver for bed control by mobile device
- Adjustable bed legs
- Can be placed on a platform bed without legs
- CSA Certified to Canadian Standards