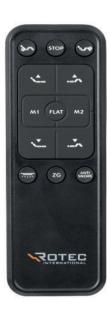

## **Features**

- Adjustable at the head and foot
- 2 ultra-quiet motors
- Foldable bed for easy delivery and installation
- Illuminated wireless remote control
  - 2 programmable presets
  - One Touch Flat position
  - One touch zero gravity position
  - One touch preset position optimized to limit snoring
- Dual massages
- Under-bed lighting
- USB charger
- Bluetooth receiver for bed control by mobile device
- Adjustable bed legs
- Can be placed on a platform bed without legs
- CSA Certified to Canadian Standards