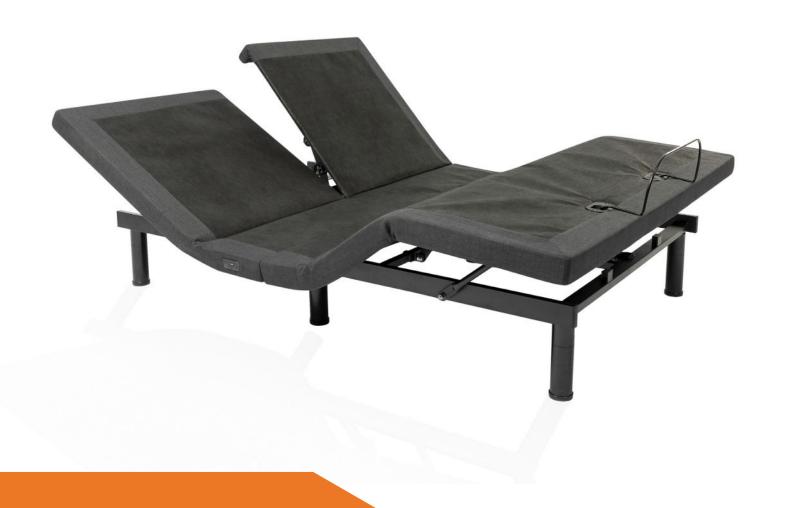

## Complicity 300M 2.0

Adjustable independent heads and foot

3 ultra-quiet motors

Foldable bed for easy delivery and installation

2 illuminated wireless remote control

Massage for each user

**Under-bed lighting** 

## **Features**

- Adjustable independent heads and foot
- 3 ultra-quiet motors
- Independent head design
- Foldable bed for easy delivery and installation
- 2 illuminated wireless remote control
  - 1 programmable preset
  - One Touch Flat position
  - One touch zero gravity position
  - One touch preset position optimized to limit snoring
- Massage for each user
- Under-bed lighting
- USB charger
- Bluetooth receiver for bed control by mobile device
- Adjustable bed legs
- Can be placed on a platform bed without legs
- CSA Certified to Canadian Standards