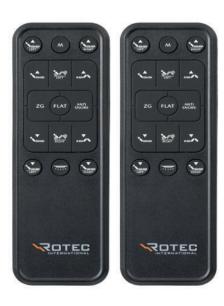

## Complicity 300M 2.0

Adjustable independent heads and foot

3 ultra-quiet motors

Foldable bed for easy delivery and installation

2 illuminated wireless remote control

Massage for each user

**Under-bed lighting** 

## **Features**

- Adjustable independent heads and foot
- 3 ultra-quiet motors
- Independent head design
- Foldable bed for easy delivery and installation
- 2 illuminated wireless remote control
  - 1 programmable preset
  - One Touch Flat position
  - One touch zero gravity position
  - One touch preset position optimized to limit snoring
- Massage for each user
- Under-bed lighting
- USB charger
- Bluetooth receiver for bed control by mobile device
- Adjustable bed legs
- Can be placed on a platform bed without legs
- CSA Certified to Canadian Standards