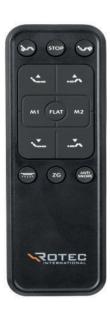

## **Features**

- Adjustable at the head and foot
- 2 ultra-quiet motors
- Foldable bed for easy delivery and installation
- Illuminated wireless remote control
  - 2 programmable presets
  - One Touch Flat position
  - One touch zero gravity position
  - · One touch preset position optimized to limit snoring
- Dual massages
- Under-bed lighting
- USB charger
- Bluetooth receiver for bed control by mobile device
- Adjustable bed legs
- Can be placed on a platform bed without legs
- CSA Certified to Canadian Standards