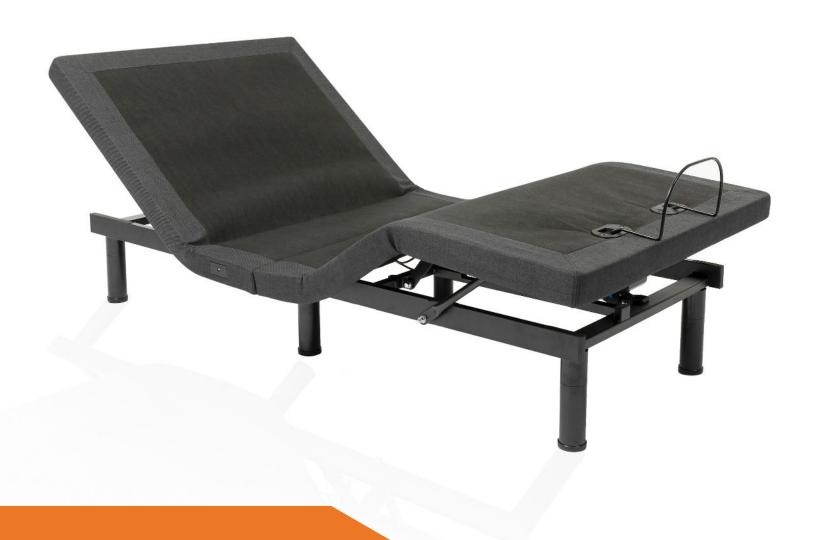

## Aquarius 200M 2.0

Adjustable at the head and foot

2 ultra-quiet motors

Foldable bed for easy delivery and installation

Illuminated wireless remote control

**Dual massages** 

**Under-bed lighting** 

**USB** charger

## **Features**

- Adjustable at the head and foot
- 2 ultra-quiet motors
- Foldable bed for easy delivery and installation
- Illuminated wireless remote control
  - 2 programmable presets
  - One Touch Flat position
  - One touch zero gravity position
  - · One touch preset position optimized to limit snoring
- Dual massages
- Under-bed lighting
- USB charger
- Bluetooth receiver for bed control by mobile device
- Adjustable bed legs
- Can be placed on a platform bed without legs
- CSA Certified to Canadian Standards