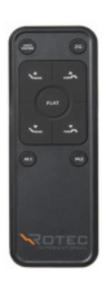

## **Features**

- Adjustable at the head and feet
- 2 ultra-quiet motors
- Foldable bed for easy delivery and installation
- Illuminated wireless remote control
  - 2 programmable presets
  - One touch flat position
  - One touch zero gravity position
  - Preset position optimized to limit snoring
- Bluetooth receiver for bed control by mobile device
- 3 in 1 adjustable height legs
- CSA Certified to Canadian Standards