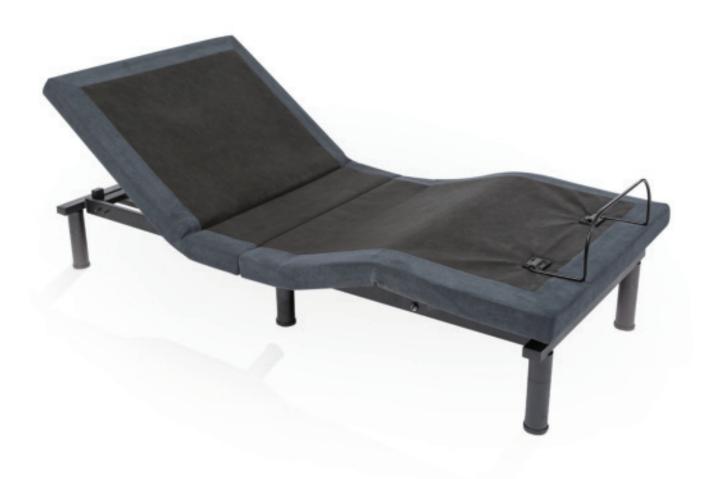

## Coastline 200

Adjustable at the head and feet

Illuminated wireless remote control

2 ultra-quiet motors

Foldable bed for easy delivery and installation

## **Features**

- Adjustable at the head and feet
- 2 ultra-quiet motors
- Foldable bed for easy delivery and installation
- Illuminated wireless remote control
  - 2 programmable presets
  - One touch flat position
  - One touch zero gravity position
  - Preset position optimized to limit snoring
- Bluetooth receiver for bed control by mobile device
- 3 in 1 adjustable height legs
- CSA Certified to Canadian Standards